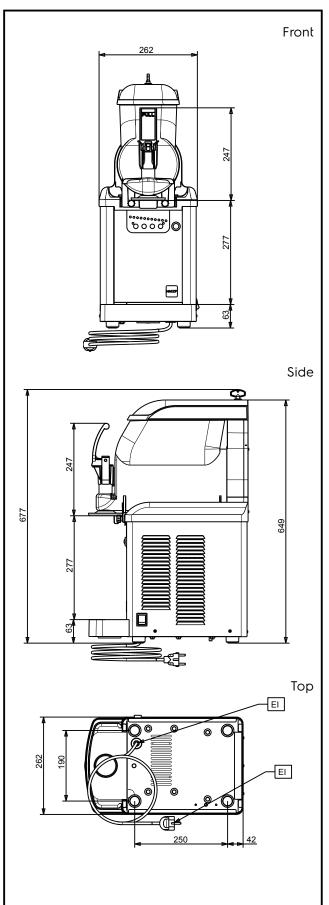

## Frozen Frozen granita, creams and soft-ice cream dispenser with 1 bowl, UK plug

**Electric** 

Supply voltage: 220-240 V/1 ph/50 Hz

Electrical power max.: 0.42 kW

**Key Information:** 

Net weight: 28 kg

Sustainability

Refrigerant type: R290 Refrigerant weight: 62 g