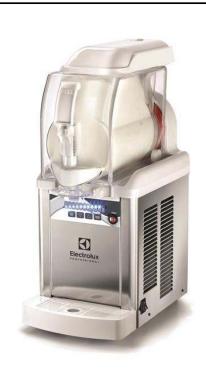

## Frozen Frozen granita, creams and soft-ice cream dispenser with 1 bowl, UK plug

| ITEM #  |  |
|---------|--|
| MODEL # |  |
| NAME #  |  |
| SIS #   |  |
| AIA#    |  |

562526 (GT1PR290)

\* NOT TRANSLATED \*

## **Main Features**

- Compact counter machine, dispensing smooth soft ice-cream, cold cream, sorbet and frozen yogurt.
- Works with water or milk/based dried products or with brik mixtures ready to be poured into the bowl.
- $\bullet$  The ITANK  $^{\mbox{\tiny TM}}$  Technology prevents ice accumulation on the outer side of the bowl.
- LED-based electronic keypad.
- Safety stop system.
- USB customizable software.
- The insulated tank guarantees higher cooling efficiency and lower effect of the external temperature on product's preparation and maintenance time reducing condense and draining; it is the best solution in hot climate conditions.
- Easy to use thanks to the adjustable push button control panel: when pressing it the rotation spees raises and the product is pushed out easily.